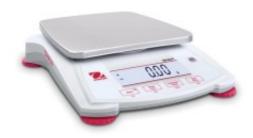

## Ohaus Scout Model SPX621 Electronic Balance, 620 Gram Capacity, 0.1 Gram Readability

**Brand:** Ohaus

**Product Code:** 166-31 **Availability:** Out Of Stock

## **Description**

The OHAUS Model SPX621 is an easy-to-read 620 gram scale with simple operation. Standard features include: finger touch operation, large LCD screen, USB or RS232 connectivity, multiple weighing units, integral weigh-below hook, and battery (not included) or AC power.

## **Features**

• 620 Gram Capacity

• 0.1 Gram Readability

• Size:  $8" \times 8.8" \times 2.1" (20 \times 22 \times 54 \text{ cm})$ 

• Weight: 2.2 (1 kg)