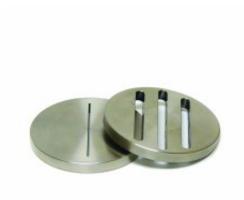

## **Description**

Slotted filter disks are often used for testing loss circulation material in HTHP filter press cells. These disks are available with one or three slots. Slots can be either straight or tapered. Disks with a thickness of 1/4" fit inside the cell where a ceramic disk would go. Thicker disks fit inside the narrower portion of the cell body where the test fluid goesCustom sizes and slot configurations are available.