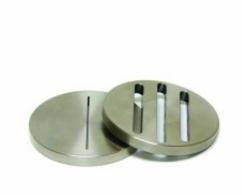

## **Description**

Slotted filter disks are often used for testing loss circulation material in HTHP filter press cells. These disks are available with one or three slots. Slots can be either straight or tapered. Disks with a thickness of 1/4" fit inside the cell where a ceramic disk would go. Thicker disks fit inside the narrower portion of the cell body where the test fluid goesCustom sizes and slot configurations are available.