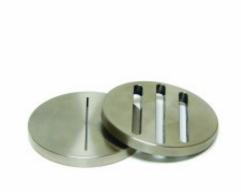

## Slotted Disk, 1 Slot, 1/4" Thick, 2.5" Diameter, 4000 Micron

**Brand:** OFI Testing Equipment, Inc.

**Product Code:** 170-53-60-4000 **Availability:** Out Of Stock

Lead Time: 45

## **Description**

Slotted filter disks are often used for testing loss circulation material in HTHP filter press cells. These disks are available with one or three slots. Slots can be either straight or tapered. Disks with a thickness of 1/4" fit inside the cell where a ceramic disk would go. Thicker disks fit inside the narrower portion of the cell body where the test fluid goesCustom sizes and slot configurations are available.