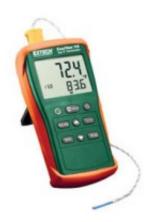

## **Features and Specifications:**

- Compact and rugged design with high-contract, large LCD display
- Manually store/recall up to 150 readings
- Wide temperature range with 0.1°/1° resolution
- Data Hold function freezes reading on display
- Records Max/Min/Avg readings for later recall
- Offset key used for zero function to make relative measurements
- Auto Power off with disable feature
- Low battery and overrange indication
- Complete with built-in stand, protective holster, Type K bead wire temperature probe (-4 to 482°F / -20 to 250°C) and 6 AAA batteries
- Temperature Range: -58 to 1999°F (-50 to 1300°C)
- Basic Accuracy: 0.3% rdg

Size:  $5.9" \times 2.8" \times 1.3" (150 \times 72 \times 35 \text{ mm})$ 

Weight: 8.3 oz (235 g)