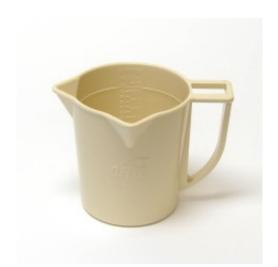

## **Short Description**

The OFITE Measuring Cup is graduated in fluid ounces (2 - 32 oz) and cubic centimeters (100 - 1,000 cc) and is designed to be used with the OFITE Marsh Funnel Viscometer. The heavy duty plastic measuring cup features a double spout and has the two scales molded into the inside of the cup for convenience.

## **Description**

The OFITE Measuring Cup is graduated in fluid ounces (2 - 32 oz) and cubic centimeters (100 - 1,000 cc) and is designed to be used with the OFITE Marsh Funnel Viscometer. The heavy duty plastic measuring cup features a double spout and has the two scales molded into the inside of the cup for convenience.