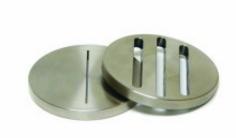

## Slotted Disk, 3 Slots, 1/4" Thick, 2.5" Diameter, 1500 Micron

**Product Code:** 170-53-48

Availability: Call for availability

Lead Time: 75

## **Description**

Slotted filter disks are often used for testing loss circulation material in HTHP filter press cells. These disks are available with one or three slots. Slots can be either straight or tapered. Disks with a thickness of 1/4" fit inside the cell where a ceramic disk would go. Thicker disks fit inside the narrower portion of the cell body where the test fluid goesCustom sizes and slot configurations are available.