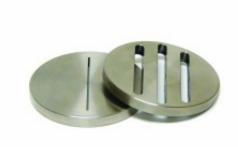

## Slotted Disk, 3 Slots, 1/4" Thick, 2.5" Diameter, 1000 Micron

**Product Code:** 170-53-50

Availability: Call for availability

Lead Time: 65

## **Description**

Slotted filter disks are often used for testing loss circulation material in HTHP filter press cells. These disks are available with one or three slots. Slots can be either straight or tapered. Disks with a thickness of 1/4" fit inside the cell where a ceramic disk would go. Thicker disks fit inside the narrower portion of the cell body where the test fluid goesCustom sizes and slot configurations are available.