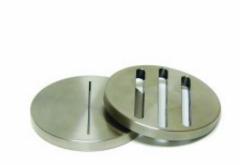

## Slotted Disk, 1 Slot, 1/4" Thick, 2.5" Diameter, 200 Micron

Brand: OFI Testing Equipment, Inc.

**Product Code:** 170-53-60-200 **Availability:** Call for availability

Lead Time: 45

## **Description**

Slotted filter disks are often used for testing loss circulation material in HTHP filter press cells. These disks are available with one or three slots. Slots can be either straight or tapered. Disks with a thickness of 1/4" fit inside the cell where a ceramic disk would go. Thicker disks fit inside the narrower portion of the cell body where the test fluid goesCustom sizes and slot configurations are available.