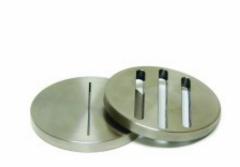

## Slotted Disk, 1 Slot, 1/4" Thick, 2.5" Diameter, 300 Micron

Brand: OFI Testing Equipment, Inc.

**Product Code:** 170-53-60-300 **Availability:** Call for availability

Lead Time: 45

## **Description**

Slotted filter disks are often used for testing loss circulation material in HTHP filter press cells. These disks are available with one or three slots. Slots can be either straight or tapered. Disks with a thickness of 1/4" fit inside the cell where a ceramic disk would go. Thicker disks fit inside the narrower portion of the cell body where the test fluid goesCustom sizes and slot configurations are available.