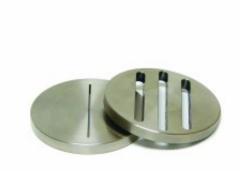

## Slotted Disk, 1 Slot, 1/4" Thick, 2.5" Diameter, 500 Micron

Brand: OFI Testing Equipment, Inc.

**Product Code:** 170-53-60-500 **Availability:** Call for availability

Lead Time: 45

## **Description**

Slotted filter disks are often used for testing loss circulation material in HTHP filter press cells. These disks are available with one or three slots. Slots can be either straight or tapered. Disks with a thickness of 1/4" fit inside the cell where a ceramic disk would go. Thicker disks fit inside the narrower portion of the cell body where the test fluid goesCustom sizes and slot configurations are available.