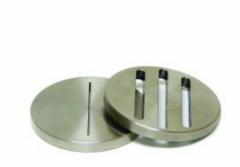

## Slotted Disk, 1 Slot, 1/4" Thick, 2.5" Diameter, 600 Micron

Brand: OFI Testing Equipment, Inc.

**Product Code:** 170-53-60-600 **Availability:** Call for availability

Lead Time: 45

## **Description**

Slotted filter disks are often used for testing loss circulation material in HTHP filter press cells. These disks are available with one or three slots. Slots can be either straight or tapered. Disks with a thickness of 1/4" fit inside the cell where a ceramic disk would go. Thicker disks fit inside the narrower portion of the cell body where the test fluid goesCustom sizes and slot configurations are available.