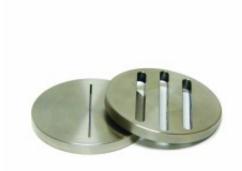

## Slotted Disk, 1 Slot, 1/4" Thick, 2.5" Diameter, 800 Micron

Brand: OFI Testing Equipment, Inc.

**Product Code:** 170-53-60-800 **Availability:** Call for availability

Lead Time: 45

## **Description**

Slotted filter disks are often used for testing loss circulation material in HTHP filter press cells. These disks are available with one or three slots. Slots can be either straight or tapered. Disks with a thickness of 1/4" fit inside the cell where a ceramic disk would go. Thicker disks fit inside the narrower portion of the cell body where the test fluid goesCustom sizes and slot configurations are available.