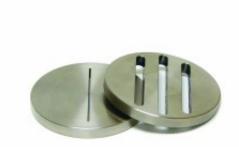

## Slotted Disk, 1 Slot, 1/4" Thick, 2.5" Diameter, 1000 Micron

**Brand:** OFI Testing Equipment, Inc. **Product Code:** 170-53-60-1000 **Availability:** Call for availability

Lead Time: 45

## **Description**

Slotted filter disks are often used for testing loss circulation material in HTHP filter press cells. These disks are available with one or three slots. Slots can be either straight or tapered. Disks with a thickness of 1/4" fit inside the cell where a ceramic disk would go. Thicker disks fit inside the narrower portion of the cell body where the test fluid goesCustom sizes and slot configurations are available.