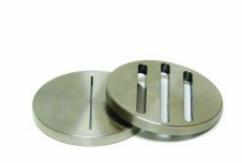

## Slotted Disk, 1 Slot, 1/4" Thick, 2.5" Diameter, 1250 Micron

**Brand:** OFI Testing Equipment, Inc. **Product Code:** 170-53-60-1250 **Availability:** Call for availability

Lead Time: 45

## **Description**

Slotted filter disks are often used for testing loss circulation material in HTHP filter press cells. These disks are available with one or three slots. Slots can be either straight or tapered. Disks with a thickness of 1/4" fit inside the cell where a ceramic disk would go. Thicker disks fit inside the narrower portion of the cell body where the test fluid goesCustom sizes and slot configurations are available.