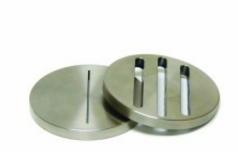

## Slotted Disk, 1 Slot, 1/4" Thick, 2.5" Diameter, 2000 Micron

**Brand:** OFI Testing Equipment, Inc. **Product Code:** 170-53-60-2000 **Availability:** Call for availability

Lead Time: 45

## **Description**

Slotted filter disks are often used for testing loss circulation material in HTHP filter press cells. These disks are available with one or three slots. Slots can be either straight or tapered. Disks with a thickness of 1/4" fit inside the cell where a ceramic disk would go. Thicker disks fit inside the narrower portion of the cell body where the test fluid goesCustom sizes and slot configurations are available.