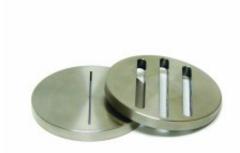

## **Description**

Slotted filter disks are often used for testing loss circulation material in HTHP filter press cells. These disks are available with one or three slots. Slots can be either straight or tapered. Disks with a thickness of 1/4" fit inside the cell where a ceramic disk would go. Thicker disks fit inside the narrower portion of the cell body where the test fluid goesCustom sizes and slot configurations are available.