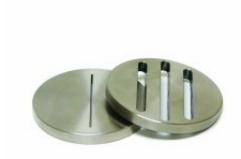

## Slotted Disk, 1 Slot, 1/4" Thick, 2.5" Diameter, 5000 Micron

**Brand:** OFI Testing Equipment, Inc. **Product Code:** 170-53-60-5000 **Availability:** Call for availability

Lead Time: 45

## **Description**

Slotted filter disks are often used for testing loss circulation material in HTHP filter press cells. These disks are available with one or three slots. Slots can be either straight or tapered. Disks with a thickness of 1/4" fit inside the cell where a ceramic disk would go. Thicker disks fit inside the narrower portion of the cell body where the test fluid goesCustom sizes and slot configurations are available.