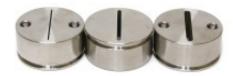

## Slotted Disk, 1 Slot, 1" Thick, 2.12" Diameter, Tapered, 4 mm to 3 mm

**Brand:** OFI Testing Equipment, Inc.

**Product Code:** 171-200-08 **Availability:** Call for availability

Lead Time: 60

## **Description**

Slotted filter disks are often used for testing loss circulation material in HTHP filter press cells. These disks are available with one or three slots. Slots can be either straight or tapered. Disks with a thickness of 1/4" fit inside the cell where a ceramic disk would go. Thicker disks fit inside the narrower portion of the cell body where the test fluid goesCustom sizes and slot configurations are available.