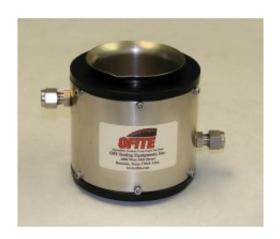

## **Double Walled Circulating Cup**

**Brand:** OFI Testing Equipment, Inc.

Phone: 832-320-7300 - Email: sales@ofite.com

Product Code: 130-15

Availability: 1 Lead Time: 30

## **Description**

The Double Walled Circulating Cup is designed to cool a fluid sample below ambient temperature while taking viscosity readings.

## **Features**

- Designed for testing below ambient temperature
- Compatible with Refrigerated and Heated Bath/Circulator (#152-55 / #152-55-1)
- Includes removable stainless steel cup (#130-76-10-10)
- Size: 4.5" × 4" × 6" (11 × 10 × 15 cm)
- Weight: 2 lb 3 oz (1 kg)