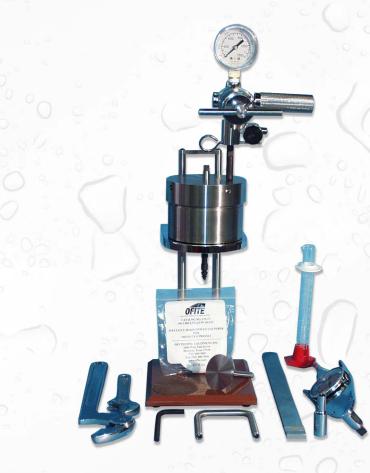

#### **Differential Sticking Tester**

The Differential Sticking Tester measures the "Stuck Pipe Tendency Coefficient" of drilling fluids, and also determines how effective lubricants or treatments might be with any given drilling fluid. By measuring the area of cake building during a test, the Bulk Sticking Coefficient is obtained and read directly at the conclusion of the test. This coefficient takes into account both the friction, or "stickiness" of the filter cake, as well as the amount of cake building that would occur to stick the pipe in the hole.

#### Features

- Pressurized with a standard CO<sub>2</sub> Pressure Assembly
- Torque plate with 12.5" radius to simulate casing
- Field portable

OFI TESTING EQUIPMENT, INC. 11302 Steeplecrest Dr. Houston, TX 77065 877.837.8683 www.ofite.com \*Copyright OFITE 2014

#### Specifications

- Standard Test Pressure: 477.5 PSI (3,291 kPa)
- Working Temperature: Ambient
- Working Volume: 200 mL
- Size: 6" × 6" × 18" (15 × 15 × 46 cm)
- Weight: 26 lb (11.8 kg)