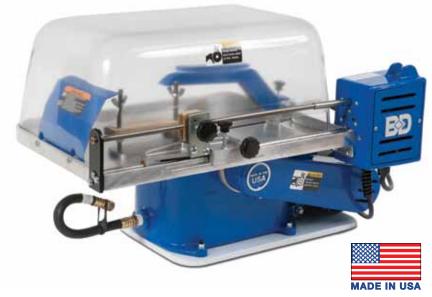

## **BD10 Power Feed Trim Saw**

The Barranca Diamond BD10 power feed trim saw with 1/3 HP motor is perfect for cutting facet material, opals and rock slabs of all types. Cuts slabs easily with the 15-3/8" x 19-1/2" work surface.

## **Features**

- All cast aluminum tank, table, blade guard and power feed box
- Hinged table top for ease of sludge/oil and blade removal
- Vertical rock vise clamping system
- Vise rotates out of the way for manual trim saw use
- Sealed blade arbor-bearing assembly
- PETG high-impact, copolymer hood
- Brass clutch plate engage/disengagement system
- Single speed (3/16" per minute feed rate) power feed system
- Mounted on a 1/2" polypropylene base
- Professional Lapidary Diamond Blade (10" x .040 x 5/8)
- · Shipping weight 80 lbs. crated