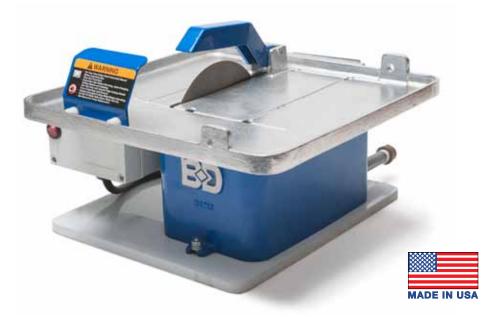

## **BD7 Trim Saw**

- · Large 14" x 14" cutting surface
- · Direct drive motor
- All cast aluminum tank, table and blade guard
- Table tilts up and out of the way for blade removal/ change, adding oil, or cleaning
- Easy to clean tank with oil drain hose and sludge removal plug
- Mounted on a ½" polypropylene base
- 7" Professional Lapidary Diamond Blade

Built in splash guard

## **Specifications**

| Horse Power                       | 1/3                                   |
|-----------------------------------|---------------------------------------|
| Voltage*                          | 115V/60Hz                             |
| Amperage                          | 4.4                                   |
| Motor RPM                         | 3,300                                 |
| Blade Arbor                       | 5/8"                                  |
| Blade Capacity                    | 7"                                    |
| Depth of Cut                      | 1-3/16"                               |
| Max. Vise Opening                 | 2-3/4"                                |
| L x W x H (in)<br>L x W x H (mm)  | 17" x 18" x 12"<br>432 x 457 x 305 mm |
| Saw Weight                        | 28 lbs.                               |
| With vise & splash hood Part #    | 168765                                |
| Without vise & splash hood Part # | 170789                                |